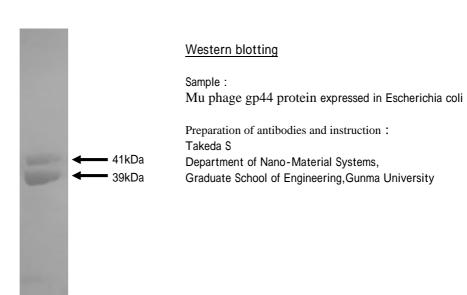

## Anti Mu Phage gp44 Polyclonal Antibody

Package Size  $25 \mu g$   $(100 \mu L / vial)$ 

Format Rabbit polyclonal antibody 0.25mg/mL

Buffer PBS [containing 2% Block Ace as a stabilizer, 0.1% Proclin as a bacteriostat]

Working dilution For western blotting;  $1 \mu \text{ g/mL}$ 